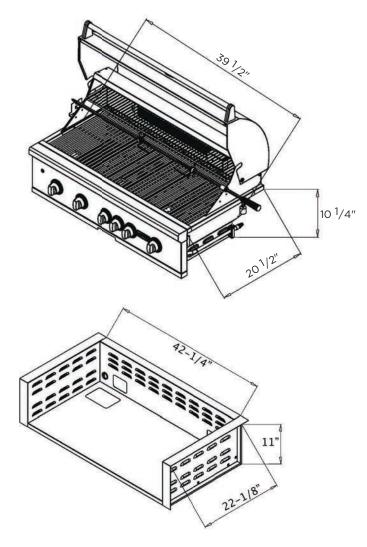

#### **Dimensions:**

- Cutout: (H) 10 1/4" X (W) 39 1/2 X (D) 20 1/2"
- Overall: (H) 23" X (W) 42" X (D) 25 1/2"

### **DIMENSIONAL RENDERINGS**

| Cutout Dimensions for Island |                     |                     |         |  |  |  |  |
|------------------------------|---------------------|---------------------|---------|--|--|--|--|
| Model No.                    | Height              | Width               | Depth   |  |  |  |  |
| C2SL42                       | 10 <sup>1</sup> /4" | 39 <sup>1</sup> /2" | 20 1/2" |  |  |  |  |
| CJAKTCS42                    | 11"                 | 42 1/4"             | 22 1/8" |  |  |  |  |