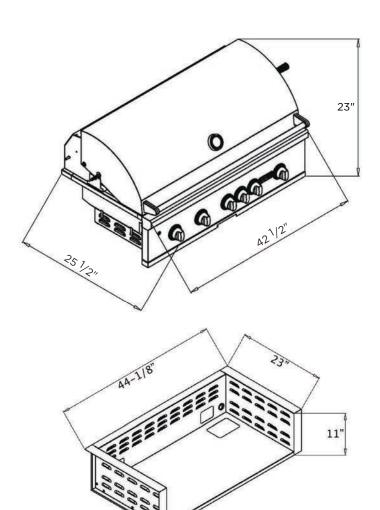

#### **Dimensions:**

- Cutout: (H) 10 1/4" X (W) 39 1/2 X (D) 20 1/2"
- Overall: (H) 23" X (W) 42" X (D) 25 1/2"

### **DIMENSIONAL RENDERINGS**

| Cutout Dimensions for Island |                     |                     |         |  |  |  |  |
|------------------------------|---------------------|---------------------|---------|--|--|--|--|
| Model No.                    | Height              | Width               | Depth   |  |  |  |  |
| C2SL42                       | 10 <sup>1</sup> /4" | 39 <sup>1</sup> /2" | 20 1/2" |  |  |  |  |
| CJAKTCS42                    | 11"                 | 42 1/4"             | 22 1/8" |  |  |  |  |