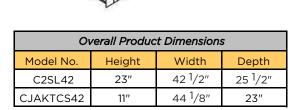

### **DIMENSIONAL RENDERINGS**

| Cutout Dimensions for Island |                     |                     |         |  |  |  |  |
|------------------------------|---------------------|---------------------|---------|--|--|--|--|
| Model No.                    | Height              | Width               | Depth   |  |  |  |  |
| C2SL42                       | 10 <sup>1</sup> /4" | 39 <sup>1</sup> /2" | 20 1/2" |  |  |  |  |
| CJAKTCS42                    | 11"                 | 42 1/4"             | 22 1/8" |  |  |  |  |

<sup>✓</sup> When using a Coyote insulated jacket, you will want to build your island to the jackets Cutout and Overall Dimensions listed above. Once the jacket is installed, the grill will rest on/inside the insulated jacket